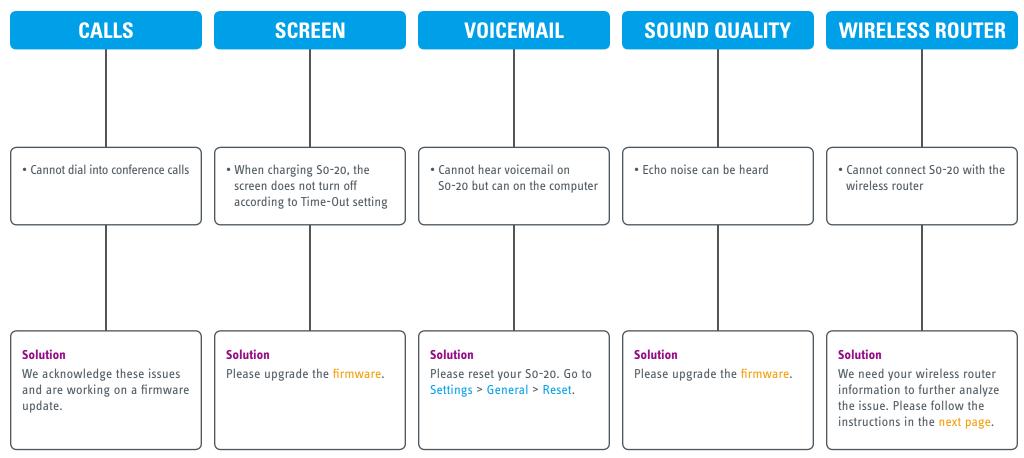

## **S0-20 TROUBLESHOOTING CHART**

Please follow the instruction below for the problem type you encountered.

## HAVING A DIFFERENT PROBLEM?

Please send an e-mail with the following information to cs@ipevo.com.

1. Description of the problem.

2. S0-20 Software and Hardware version. For version information, please go to Settings > About.

## WIRELESS ROUTER CONNECTION PROBLEM

If you encounter problem connecting S0-20 with your wireless router, please send an e-mail with the following information to cs@ipevo.com.

- 1. SO-20 Software version.
- 2. SO-20 Hardware version.
  - (For version information, please go to Settings > About)
- 3. Name of the router company.
- 4. Router model.
- 5. Router security and encryption setting. (See steps at the bottom for viewing router information)