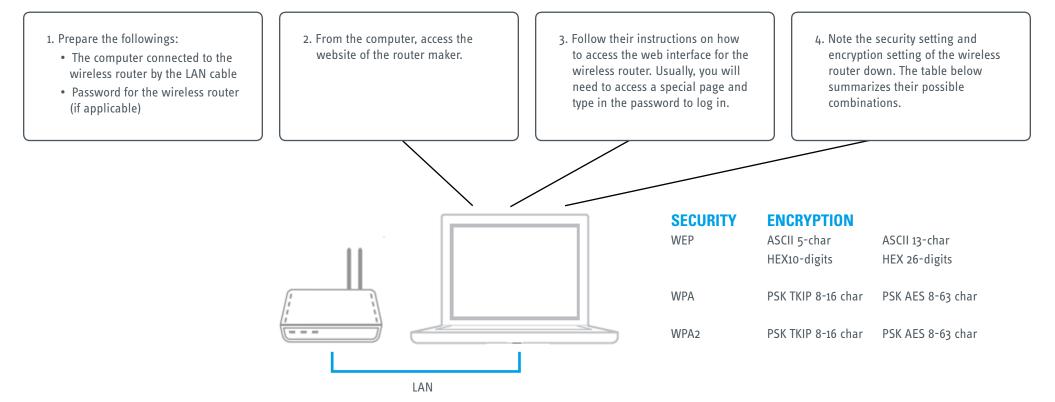

## **TO VIEW YOUR WIRELESS ROUTER INFORMATION**

## WIRELESS ROUTER CONNECTION PROBLEM

If you encounter problem connecting S0-20 with your wireless router, please send an e-mail with the following information to cs@ipevo.com.

- 1. SO-20 Software version.
- 2. SO-20 Hardware version.
  - (For version information, please go to Settings > About)
- 3. Name of the router company.
- 4. Router model.
- 5. Router security and encryption setting. (See steps at the bottom for viewing router information)